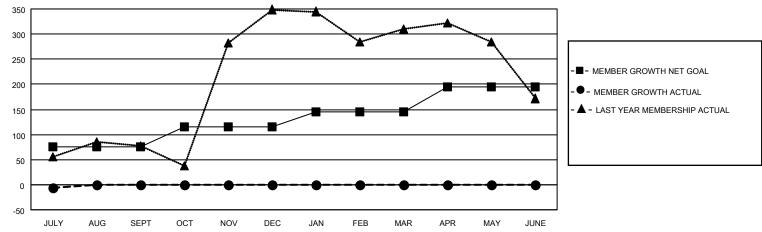

## GOALS AND ACTUAL MEMBERS CUMULATIVE

| DROPPED CLUBS: 0 |    | 22 CLUBS OF 148 ADDED 1 OR MORE | GENDER DISTRIBUTION             |                |         |
|------------------|----|---------------------------------|---------------------------------|----------------|---------|
|                  |    | NEW MEMBERS                     | MALE 4,469 (77.24               |                |         |
|                  |    | 1                               | FEMALE                          | 1,317 (22.76%) |         |
| DROPPED MEMBERS  |    |                                 |                                 | , ,            |         |
| DECEASED         | 0  | CLICK HERE FOR CUMULATIVE       | TOTAL FAMILY UNIT MEMBERS       |                | 2,304   |
| CLUB CANCELLED   | 0  | MEMBERSHIP DATA                 |                                 |                | 4 0 4 0 |
| OTHER            | 61 |                                 | FAMILY MEMBERS PAYING HALF DUES |                | 1,212   |
| TOTAL            | 61 |                                 |                                 |                |         |