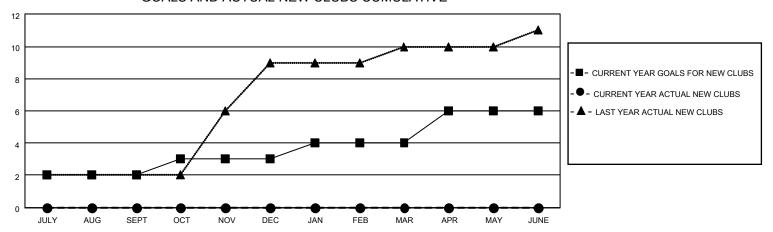

| 0           | 0             | JULY/AUG/SEPT         | 75                     | 58                      | 61                                                 |  |
| OCT/NOV/DEC   | 1             | 0           | 0             | OCT/NOV/DEC           | 40                     | 0                       | 0                                                  |  |
| JAN/FEB/MAR   | 1             | 0           | 0             | JAN/FEB/MAR           | 30                     | 0                       | 0                                                  |  |
| APR/MAY/JUNE  | 2             | 0           | 0             | APR/MAY/JUNE          | 50                     | 0                       | 0                                                  |  |

## GOALS AND ACTUAL NEW CLUBS CUMULATIVE



## GOALS AND ACTUAL MEMBERS CUMULATIVE



| DROPPED CLUBS: 0 |    | 22 CLUBS OF 148 ADDED 1 OR MORE | GENDER DISTRIBUTION             |                |         |
|------------------|----|---------------------------------|---------------------------------|----------------|---------|
|                  |    | NEW MEMBERS                     | MALE 4,469 (77.24               |                |         |
|                  |    | 1                               | FEMALE                          | 1,317 (22.76%) |         |
| DROPPED MEMBERS  |    |                                 |                                 | , ,            |         |
| DECEASED         | 0  | CLICK HERE FOR CUMULATIVE       | TOTAL FAMILY UNIT MEMBERS       |                | 2,304   |
| CLUB CANCELLED   | 0  | MEMB